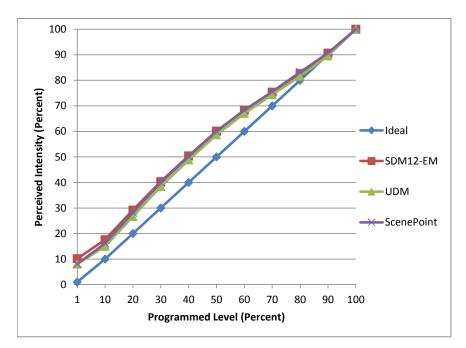

-EM | UDM   | ScenePoint |
|-------------------------------------|----------|-------|------------|
| Pass/Fail                           | Pass     | Pass  | Pass       |
| Best-Fit Power Profile:             |          |       |            |
| Minimum ON                          | 1        | 1     | 1          |
| Maximum ON                          | 92       | 94    | 92         |
| Adjust                              | 100      | 100   | 100        |
| Light Output Range (vs. non-dimmed) |          |       |            |
| Maximum (Perceived)                 | 95.0%    | 95.5% | 95.4%      |
| Minimum (Perceived)                 | 9.7%     | 7.7%  | 7.7%       |
| Minimum (Measured)                  | 0.9%     | 0.6%  | 0.6%       |

Linearity Curves (Best-fit Power Profile Applied):



**Observations:** 

bgk